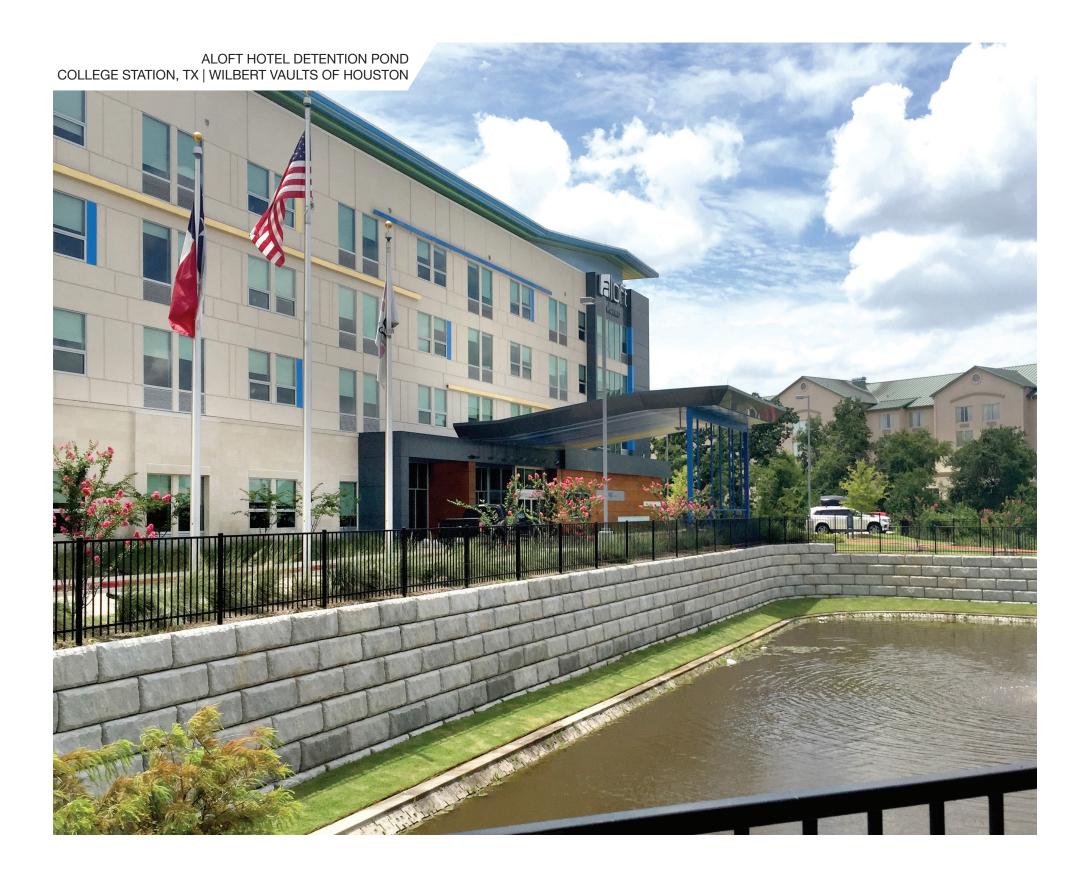

The ALOFT Hotel needed to reinforce a failing small block wall around its detention pond but didn't have room to excavate for geogrid. Engineers chose the Redi-Rock gravity system in the Limestone texture to solve the stability issue with massive blocks large enough to reinforce the wall without the aid of geogrid—all while keeping the aesthetics of a high-end hotel.